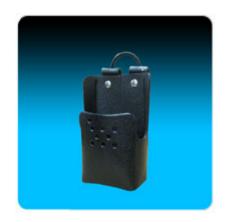

Although the *USAlert WatchDog pager* comes standard with a detachable belt clip, a stylish black *Leather Carrying Case* gives you another option for wearing your pager. The WatchDog Leather Carrying Case is an open top design for easy use of the control knobs and monitor button. This design holds the pager securely in place but also allows easy removal when messages are received. An array of front side holes allow clear audio to be heard while the pager is still in the case. An assembly of two metal fasteners connected together with a flexible bungee-type cord can be looped over a belt and snapped onto the back of the leather case. Alternatively, an open belt can slide through the assembly opening if both metal fasteners are already connected to the back of the leather case.