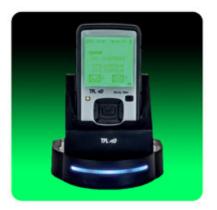

The **TPL Birdy Slim Desktop Charger** is included with every Birdy Slim pager for recharging its 3.7VDC Lithium-Ion battery. When the Desktop Charger is powered on, a Blue LED strip light is illuminated on the front face of its base.

Two connectors are located at the rear of the charger. One connector is used to power the charger via a micro USB - USB cable. The other is an RJ45 connector that can be used to control a contact relay for external output like a siren alert. While in the charging cradle, a large flashing battery image is displayed on the Birdy Slim pager giving a visual indication that the battery is charging.