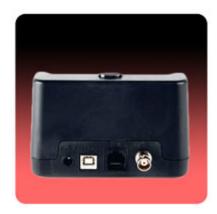

The **TPL Birdy 3G Charger with Antenna** is an alternative to using the Standard Desktop Charger that comes with every Birdy 3G Pager to charge the battery. The Charger with Antenna has been designed to improve signal strength in those areas just outside of the normal system coverage.

Message reception should therefore be more consistent due to the stronger paging signal. The Charger with Antenna has an AC Power adapter included and has an additional rear-panel input connector for attaching the external antenna. Although the standard antenna is optimized for peak performance at VHF frequencies around 173 MHz, other antenna frequency designs are available upon request. Another rear-panel connector is designed for external contact relay control applications.